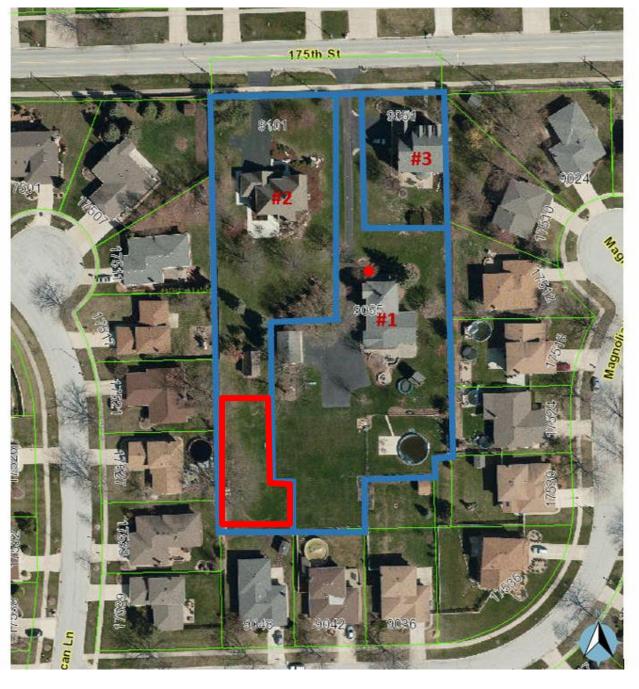

SUBJECT:

CONSIDER RESOLUTION NUMBER 2019-R-007 APPROVING THE BOBBER PLAT OF RESUBDIVISION TRANSFERRING 8,134 SQUARE FEET OF THE PARCEL LOCATED AT 9101 W. 175TH STREET (HANES) TO THE NEIGHBORING PARCEL LOCATED AT 9055 W. 175TH STREET (BOBBER) IN THE R-3 (SINGLE-FAMILY RESIDENTIAL) ZONING DISTRICT. - Trustee Glotz

ACTION:

Discussion: The Petitioner, Peter Bobber, is requesting approval of a Final Plat of Subdivision for the properties located at 9055 and 9101 W. 175th Street in the R-3 (Single-family Residential) Zoning District. The plat will transfer a 8,134 square foot portion of the rear yard from the 9101 W. 175th Street property and consolidate it with the neighboring lot (9055 W 175th Street). The Plat of Subdivision has been reviewed and approved by the Village Attorney and the Village Engineer. The Plat was also reviewed by the Plan Commission on February 7, 2019 and was unanimously recommended for approval by the Village Board. **This Resolution is eligible for adoption.** 