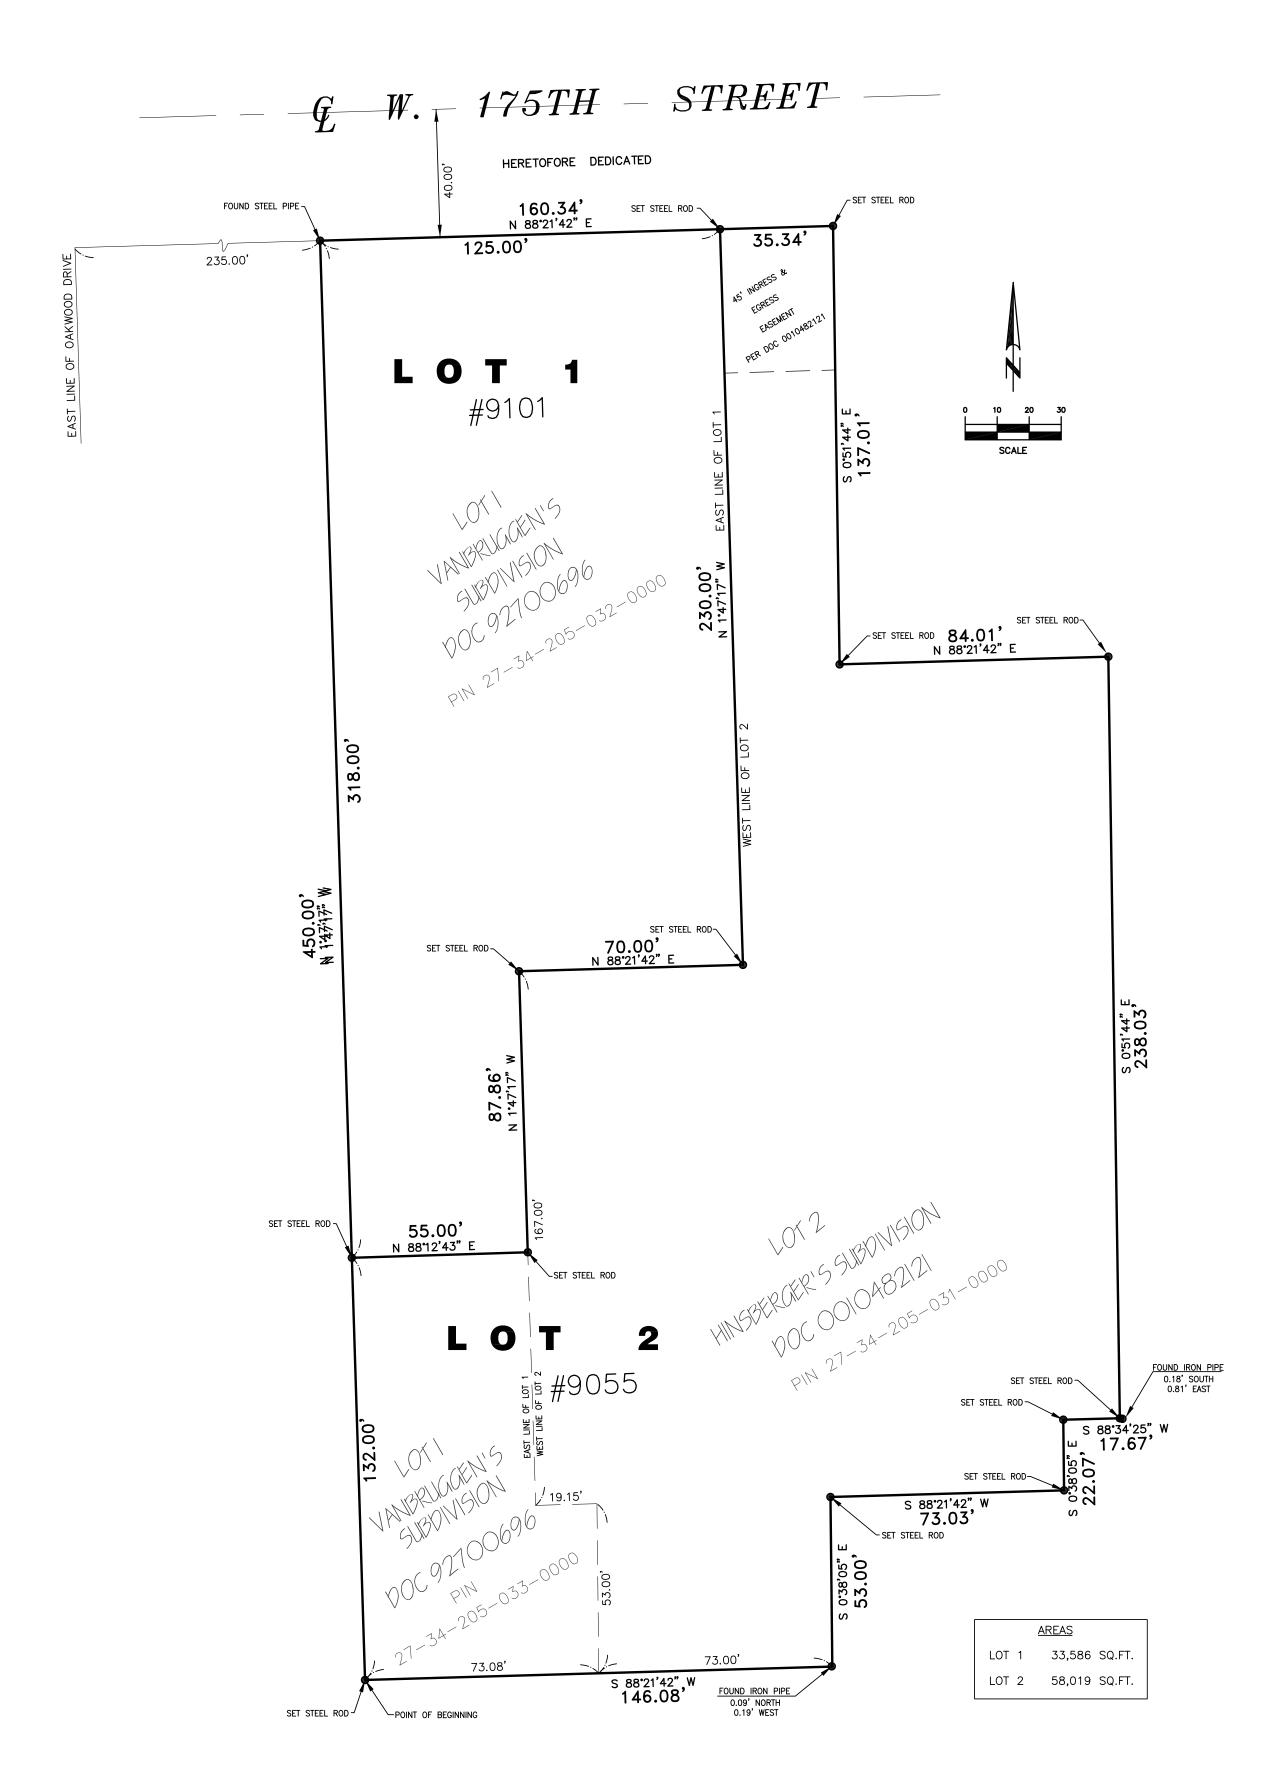

SUBJECT:

CONSIDER RESOLUTION NUMBER 2019-R-007 APPROVING THE BOBBER PLAT OF RESUBDIVISION TRANSFERRING 8,134 SQUARE FEET OF THE PARCEL LOCATED AT 9101 W. 175TH STREET (HANES) TO THE NEIGHBORING PARCEL LOCATED AT 9055 W. 175TH STREET (BOBBER) IN THE R-3 (SINGLE-FAMILY RESIDENTIAL) ZONING DISTRICT. - Trustee Glotz

ACTION:

Discussion: The Petitioner, Peter Bobber, is requesting approval of a Final Plat of Subdivision for the properties located at 9055 and 9101 W. 175th Street in the R-3 (Single-family Residential) Zoning District. The plat will transfer a 8,134 square foot portion of the rear yard from the 9101 W. 175th Street property and consolidate it with the neighboring lot (9055 W 175th Street). The Plat of Subdivision has been reviewed and approved by the Village Attorney and the Village Engineer. The Plat was also reviewed by the Plan Commission on February 7, 2019 and was unanimously recommended for approval by the Village Board. **This Resolution is eligible for adoption.** 