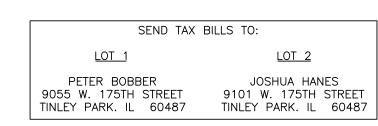

SUBJECT:

CONSIDER RESOLUTION NUMBER 2019-R-007 APPROVING THE BOBBER PLAT OF RESUBDIVISION TRANSFERRING 8,134 SQUARE FEET OF THE PARCEL LOCATED AT 9101 W. 175TH STREET (HANES) TO THE NEIGHBORING PARCEL LOCATED AT 9055 W. 175TH STREET (BOBBER) IN THE R-3 (SINGLE-FAMILY RESIDENTIAL) ZONING DISTRICT. - Trustee Glotz

ACTION:

Discussion: The Petitioner, Peter Bobber, is requesting approval of a Final Plat of Subdivision for the properties located at 9055 and 9101 W. 175th Street in the R-3 (Single-family Residential) Zoning District. The plat will transfer a 8,134 square foot portion of the rear yard from the 9101 W. 175th Street property and consolidate it with the neighboring lot (9055 W 175th Street). The Plat of Subdivision has been reviewed and approved by the Village Attorney and the Village Engineer. The Plat was also reviewed by the Plan Commission on February 7, 2019 and was unanimously recommended for approval by the Village Board. **This Resolution is eligible for adoption.** 