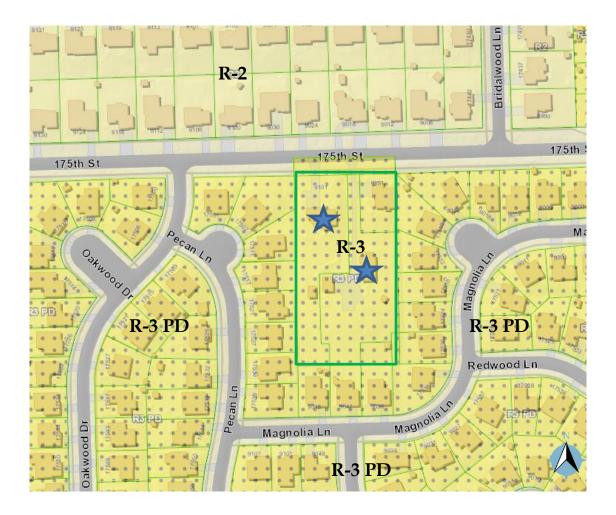

SUBJECT:

CONSIDER RESOLUTION NUMBER 2019-R-007 APPROVING THE BOBBER PLAT OF RESUBDIVISION TRANSFERRING 8,134 SQUARE FEET OF THE PARCEL LOCATED AT 9101 W. 175TH STREET (HANES) TO THE NEIGHBORING PARCEL LOCATED AT 9055 W. 175TH STREET (BOBBER) IN THE R-3 (SINGLE-FAMILY RESIDENTIAL) ZONING DISTRICT. - Trustee Glotz

ACTION:

Discussion: The Petitioner, Peter Bobber, is requesting approval of a Final Plat of Subdivision for the properties located at 9055 and 9101 W. 175th Street in the R-3 (Single-family Residential) Zoning District. The plat will transfer a 8,134 square foot portion of the rear yard from the 9101 W. 175th Street property and consolidate it with the neighboring lot (9055 W 175th Street). The Plat of Subdivision has been reviewed and approved by the Village Attorney and the Village Engineer. The Plat was also reviewed by the Plan Commission on February 7, 2019 and was unanimously recommended for approval by the Village Board. **This Resolution is eligible for adoption.** 