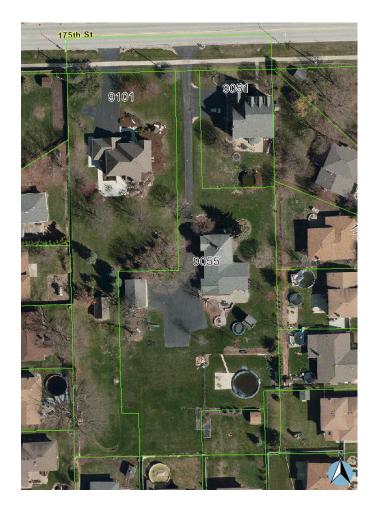

SUBJECT:

CONSIDER RESOLUTION NUMBER 2019-R-007 APPROVING THE BOBBER PLAT OF RESUBDIVISION TRANSFERRING 8,134 SQUARE FEET OF THE PARCEL LOCATED AT 9101 W. 175TH STREET (HANES) TO THE NEIGHBORING PARCEL LOCATED AT 9055 W. 175TH STREET (BOBBER) IN THE R-3 (SINGLE-FAMILY RESIDENTIAL) ZONING DISTRICT. - Trustee Glotz

ACTION:

Discussion: The Petitioner, Peter Bobber, is requesting approval of a Final Plat of Subdivision for the properties located at 9055 and 9101 W. 175th Street in the R-3 (Single-family Residential) Zoning District. The plat will transfer a 8,134 square foot portion of the rear yard from the 9101 W. 175th Street property and consolidate it with the neighboring lot (9055 W 175th Street). The Plat of Subdivision has been reviewed and approved by the Village Attorney and the Village Engineer. The Plat was also reviewed by the Plan Commission on February 7, 2019 and was unanimously recommended for approval by the Village Board. **This Resolution is eligible for adoption.** 